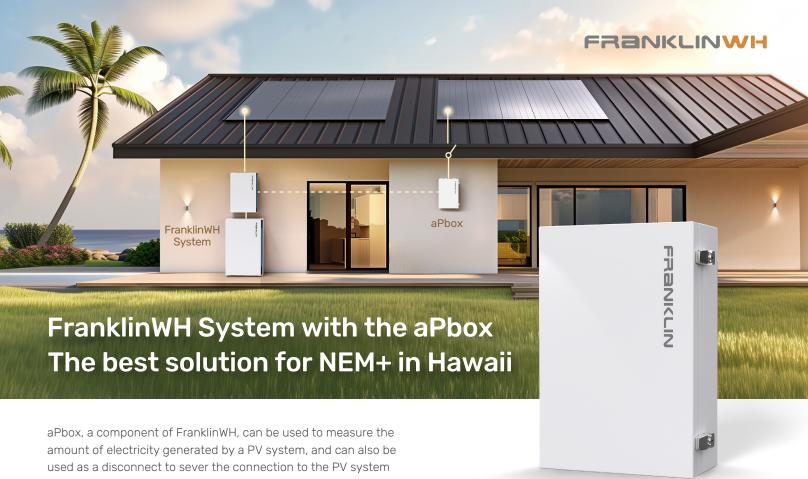

when the photovoltaic over-generation is triggered. It supports access to up to two PV systems with a total current of no more than 65 A.

NEM+ is about adding more solar panels to an existing NEM system. The FranklinWH aPbox provides homeowners with a way to add more solar production in a controlled and convenient way, and most importantly, the ability to include all PV in a NEM+ system on the backup circuit in case of grid outage.

As part of the FranklinWH system, including integrated battery storage to further optimize PV usage, the aPbox protects against overcurrent while managing an increased PV array.

aPbox

Let's look at the key reasons why FranklinWH system with an aPbox is the optimal solution.

#### A reliable NEM+ energy management solution for PV expansion

The aPbox is designed to strengthen the FranklinWH system to connect and manage remote solar systems, oversized solar systems, and over-generating solar systems, which makes the FranklinWH system the most flexible solution for NEM+ customers in Hawaii.