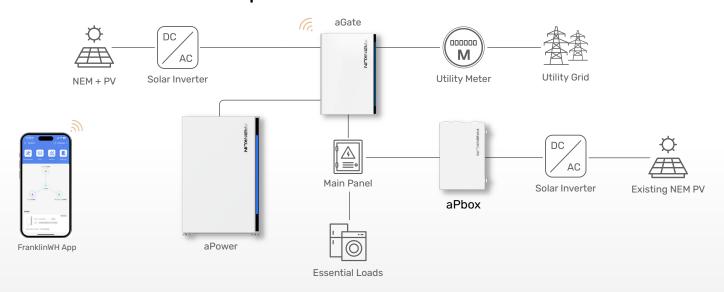

#### No need to change the wiring of the existing PV system

Each aPbox can connect to an existing PV system without changing the power lines, which facilitates installation and reduces the cost of changing the power lines.

#### The only NEM+ energy management solution that is compatible with all inverters

The aPbox, just like the aGate, is compatible with all inverters in the market. An easy choice.

#### Requires only a single system to manage both existing & new PV systems

With an aPbox, a single FranklinWH system will be able to manage both existing and newly added PV systems. Easy and convenient.

### Integrated energy storage system (ESS) increases utilization of expanded PV

The aPower batteries, a core component of the FranklinWH system, improve PV utilization by storing excess production to be used at night and at other times when solar isn't as productive.