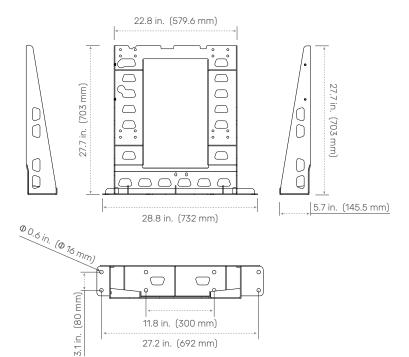

## **SPECIFICATIONS**

| Weight                 | 33.07 lbs (15 kg)                           |
|------------------------|---------------------------------------------|
| Dimensions (H x W x D) | 27.7 x 28.8 x 5.7 in (703 x 732 x 145.5 mm) |
| Mounting area (L x W)  | 27.2 x 3.1 in (692 x 80 mm)                 |

11.8 in. (300 mm) 27.2 in. (692 mm)