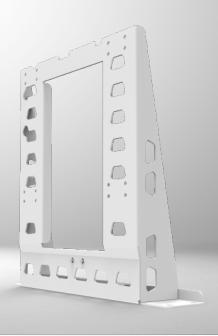

## **FranklinWH** Floor Mounting Bracket

The floor mounting bracket (SKU: ACCY-FMBV2-US) is designed to offer a secure and stable solution for safely installing an aPower 2 on the floor. Sturdy construction guarantees long-lasting durability and stability for the installed aPower 2. The floor mounting bracket is compatible with the FranklinWH aPower 2, adding an element of versatility to the design that enhances convenience and efficiency during the mounting process.