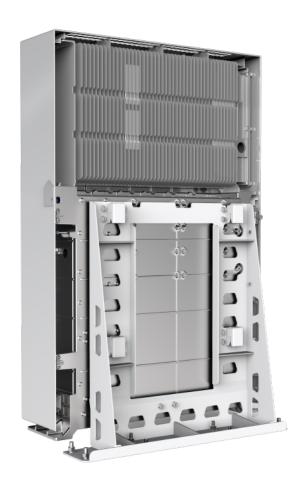

## **FranklinWH** Floor Mounting Bracket

The floor mounting bracket (SKU: ACCY-FMBV2-US) is designed to offer a secure and stable solution for safely installing an aPower 2 on the floor. Sturdy construction guarantees long-lasting durability and stability for the installed aPower 2. The floor mounting bracket is compatible with the FranklinWH aPower 2, adding an element of versatility to the design that enhances convenience and efficiency during the mounting process.